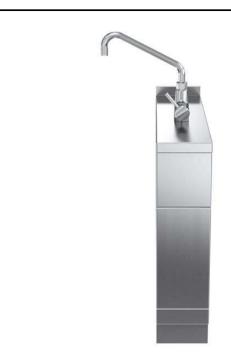

#### Item No.

Water mixing tap with lever for hot and cold water. Unit constructed according to DIN 18860\_2 with 20 mm drop nose top and 70 mm recessed plinth. Internal frame for heavy duty sturdiness in stainless steel. 2 mm top in 1.4301 (AISI 304). Flat surface construction, easily cleanable. THERMODUL connection system enables seamless worktop when units are connected and avoids soil penetrating. IPX5 water resistant certification. Configuration: Freestanding, one-side operated with backsplash.

### **Main Features**

- Water mixing unit for hot and cold water.
- All major components may be easily accessed from the front.
- THERMODUL connection system creates a seamless work top when units are connected to each other thus avoiding soil penetrating vital components and facilitating the removal of units in case of replacement or service.
- Large stainless steel tap.

### Construction

- 2 mm top in 1.4301 (AISI 304).
- IPX5 water resistance certification.
- Unit constructed according to DIN 18860\_2 with 20 mm drop nose top and 70 mm recessed plinth.
- Flat surface construction with minimal hidden areas to easily clean all surfaces
- Internal frame for heavy duty sturdiness in stainless steel.