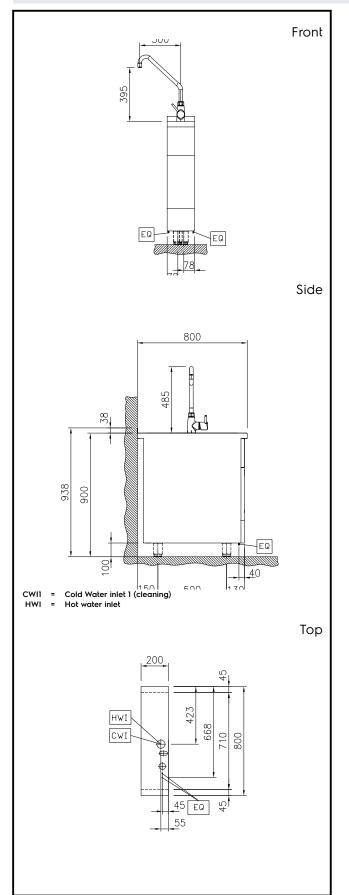

### **Key Information:**

External dimensions, Width: 200 mm
External dimensions, Depth: 800 mm
External dimensions, Height: 800 mm
Net weight: 25 kg